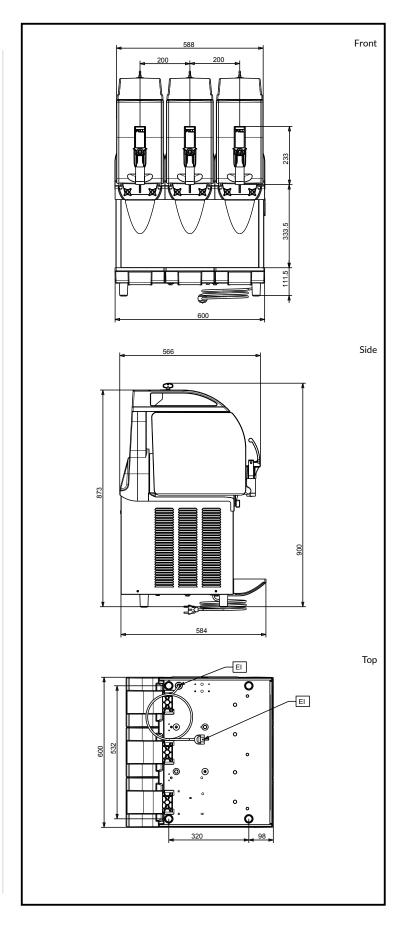

### **Key Information:**

Number of bowls: 3

**Bowl's capacity:** ISO 9001; ISO 14001 lt

Control board:

Dimensions, Width:600 mmDimensions, Depth:580 mmDimensions, Height:870 mmNet weight:81 kgCooling system:AIR