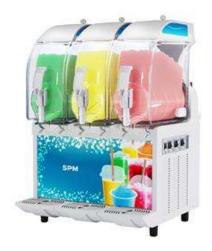

### I-PRO 3 BOWLS, WITH MECHANICAL CONTROL AND LIGHTED PANEL

Ref: 561721 (IPRO3ML)

SLUSH MACHINE I-PRO 3 M STD 230/50 WHITE WITH LIGHTED PANEL - GAS R452A

### **General Features**

I-PRO 3 MECHANICAL LUCE is a professional slush machine with n. 3 I-Tank insulated bowls, 11 litres each, mechanical control and LED-lighted frontal panel.

Every detail has been studied to create a unique equipment thanks to the numerous patents and innovations available for this model.

This equipment has the I-Tank insulated tank as standard. The shape of the tanks, which work independently, guarantees a natural mixing effect, for an optimal consistency of the product.

The look of this equipment is modern and eye-catchy, thanks to the LED-light system that illuminates the product inside the tank and thanks to the LED-lighted frontal panel.

The bowls work independently, and thanks to this is it possible to dispense different product with the one equipment at the same time, like: slushies, milkshakes, cold drinks and/or frozen cocktails.

I-PRO is an ideal slush machine for bars, amusement parks, fast food chains, kiosks, restaurants, water parks and much more.

### **Specifications**

- I-PRO is an ideal slush machine for bars, amusement parks, motorway restaurants, fast food chains, kiosks, restaurants, water parks and much more.
- It is possible to customize the graphics on the front, on the lid and on the back (subject to negotiation).
- Optionals available: autofill lid (pre-mix or post-mix) for the automatic filling of the tanks.
- The special shape of the I-PRO tanks, 11 litres of finished product each and LED-lighted, allows for a natural mixing effect which guarantees perfect consistency of the product.
- Tanks work independently, this allows you to produce with a single equipment: slushies, milkshakes, frozen drinks and cold drinks.

### Construction

- The patented I-Tank insulated bowl reduces the impact of ambient temperature on the product, improving its cooling efficiency and guaranteeing energy and cost savings.
- The mechanical control allows you to manually set the "production mode" and the "night mode".
- The LED backlit frontal panel gives maximum visibility to the equipment.
- Slushie machine equipped with 3x11-litres insulated tanks